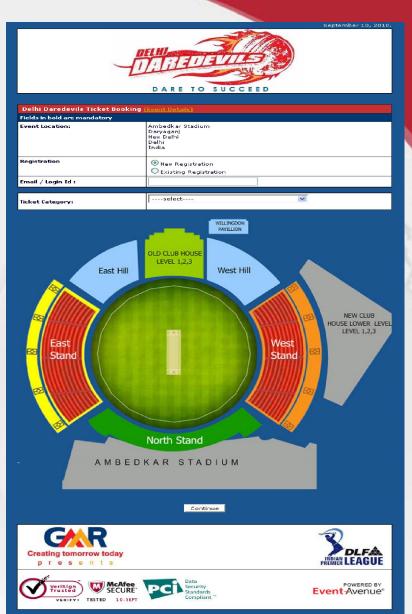

**Online Ticketing**: This module will help you organize all types of ticket-based events from concerts and cricket matches to marathons and triathlons. It has a flexible, customizable and extremely easy-to-use interface that enables you to automatically manage inventory, sell ticket online, accept payment in real time and more.

# **EventAvenue:** Ticketing & Registration

- $\mu$  Sell tickets 24 x 7 in real time without incurring high infrastructural costs.
- → Simplify ticket sales by adding a convenient booking and payment mode for customers.
- Manage inventory, ticket counts, financial and marketing reports with online ticket management tools.
- Spend more time promoting and managing your events.