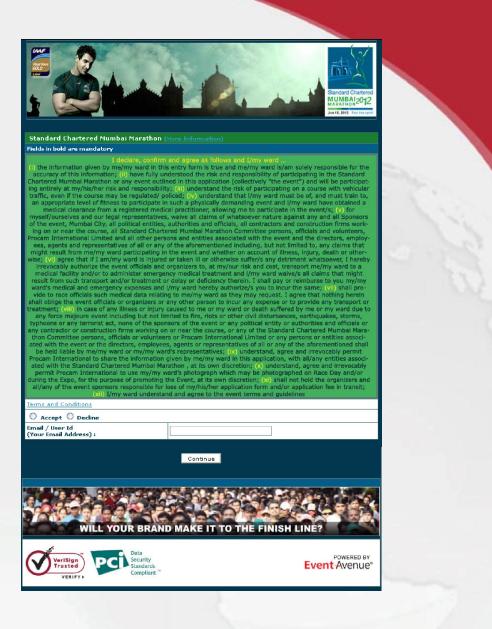

# PLEASE NOTE, THE PROCESS OF PAYING OR DONATING USING EVENTAVENUE IS SIMILAR FOR ALL 6 MODULES. A "Marathon" Event HAS BEEN USED TO ILLUSTRATE THE PROCESS.

- $\mu$  Step 1: The registrant visits your website.
- µ **Step 2**: Clicks the 'Registration' button.
- µ Step 3: Selects a Marathon Category, a Currency Type and the Group Registration (if any).
- µ Step 4: Selects Multiple Agenda (Fee, Banquet Fee etc.).
- µ **Step 5**: Selects Hotel Accommodation (Optional).
- µ **Step 6**: Pays through EventAvenue's Secure Payment Gateway.
- µ Step 7: Receives an Instant Auto-Confirmation email.

# Just a Click Away

EventAvenue works from your own website.

The registrant only needs to click on the 'Registration' button to begin the registration process.

Associate Sponso