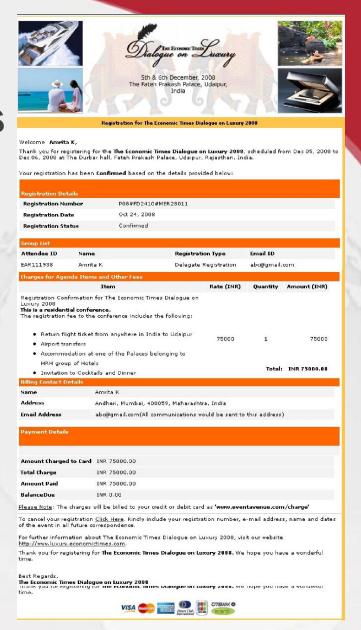

# **Billing Synopsis**

- An easy-to-read synopsis of the registration and payment details is displayed on the final page.
- Auto form-fill feature for previously registered attendees speeds up the registration process.