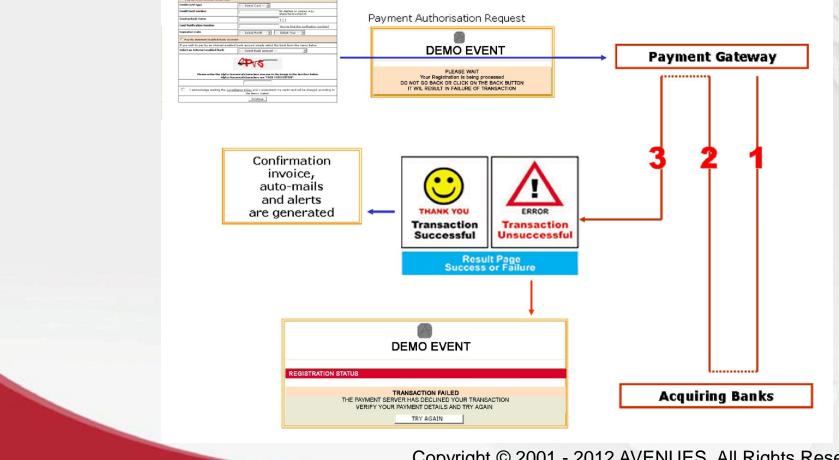

# PLEASE NOTE, THE PROCESS OF PAYING OR DONATING USING EVENTAVENUE IS SIMILAR FOR ALL 6 MODULES. A "Marathon" Event HAS BEEN USED TO ILLUSTRATE THE PROCESS.

- $\mu$  Step 1: The registrant visits your website.
- µ **Step 2**: Clicks the 'Registration' button.
- µ Step 3: Selects a Marathon Category, a Currency Type and the Group Registration (if any).
- µ Step 4: Selects Multiple Agenda (Fee, Banquet Fee etc.).
- µ **Step 5**: Selects Hotel Accommodation (Optional).
- µ **Step 6**: Pays through EventAvenue's Secure Payment Gateway.
- µ Step 7: Receives an Instant Auto-Confirmation email.