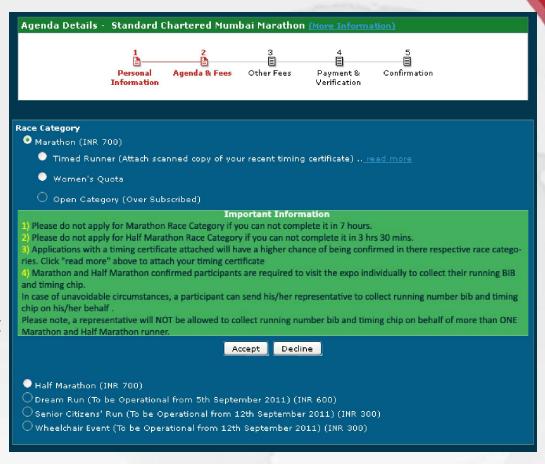

# **Create Custom Agendas**

- $\mu$  Create a custom agenda for each race category.
- $\mu$  Offer discounts on an agenda and/or race category..
- µ Display agenda fees upfront.
- µ Display 'Sold Out' message, once the registration limit is reached.
- Offer waitlist option, reduce the impact of cancellations and non-shows and increase attendee 'information' database.