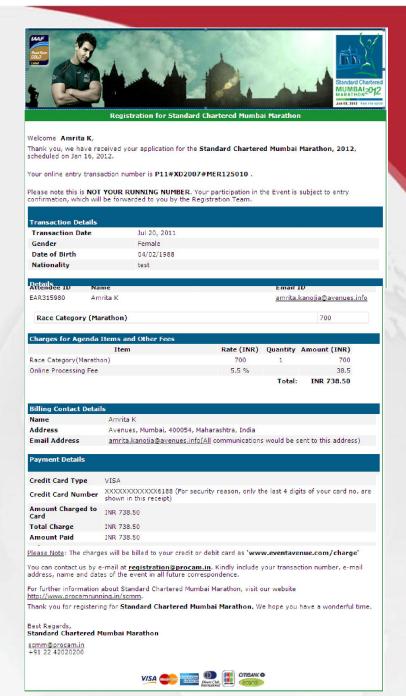

# **Billing Synopsis**

- An easy-to-read synopsis of the registration and payment details is displayed on the final page.
- Auto form-fill feature for previously registered attendees speeds up the registration process.